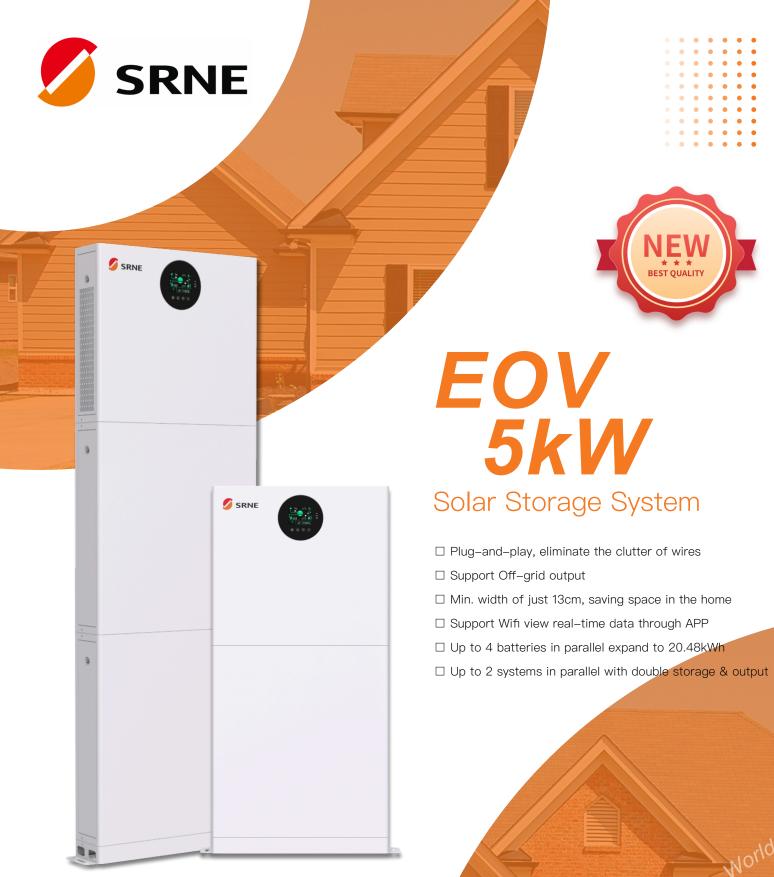

SRNE Solar Co,.ltd. www.srnesolar.com

| INVERTER MODEL                       | SR-E0V05C-110                    |
|--------------------------------------|----------------------------------|
| OUTPUT                               |                                  |
| Rated Output Power                   | 5,000W                           |
| Max. Peak Power                      | 10,000VA                         |
| Load Capacity of Motor               | 4HP                              |
| Wave Form                            | Pure Sine Wave                   |
| Rated Frequency                      | 50Hz/60Hz                        |
| Max. Parallel Capacity               | 2 units (up to 10kW)             |
| Rated Output Voltage                 | 120Vac (single phase)            |
| SOLAR INPUT                          |                                  |
| Solar Charge Type                    | MPPT                             |
| Max. Output Power                    | 5,500W                           |
| Max. Solar Open Circuit Voltage      | 500Vdc                           |
| GRID/GENERATOR INPUT                 |                                  |
| Input Voltage Range                  | 90~140Vac                        |
| Bypass Overload Current              | 63A                              |
| BATTERY CHARGING                     |                                  |
| Max. Solar Charging Current          | 100A                             |
| Max. Grid/Generator Charging Current | 40A                              |
| GENERAL                              |                                  |
| Gross Weight                         | 30kg (72.75lb)                   |
| Dimension                            | 500*555*130mm (1.64*1.82*0.42ft) |
| Protection Degree                    | IP20                             |
| Cooling Mode                         | Natural cooling                  |
| STANDARD                             |                                  |
| Safety                               | EN61000, C2 , CE(EN62109-1)      |
| BATTERY MODEL                        | SR-EOV05B                        |
| MAIN INFO                            |                                  |
| Battery Power                        | 5.12kWh                          |
| Rated Voltage                        | 51.2V                            |
| Rated Capacity                       | 100Ah                            |
| Standard charge current              | 50A                              |
| Max. charge current                  | 100A                             |
| Battery Type                         | LFP                              |
| Cycling Lifespan                     | 6000 (80%DOD,0.5C,25°C)          |
| Max. Parallel Capacity               | 4 units (up to 20.48kWh)         |
| GENERAL                              |                                  |
| Gross Weight                         | 50kg (110.23lb)                  |
| Dimension                            | 600*555*130mm (1.97*1.82*0.42ft) |
| Protection Degree                    | IP20                             |
| STANDARD                             |                                  |
| Transportation                       | UN38.3                           |
| Safety                               | CE-GPSD,IEC62109,EMC             |